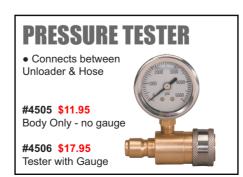

## PUMP HEAD TESTER Remove the unloader and plumb this tester into the high pressure side of the pump. Install the correct pressure nozzle and start engine. Read your gauge to determine exact pump pressure.